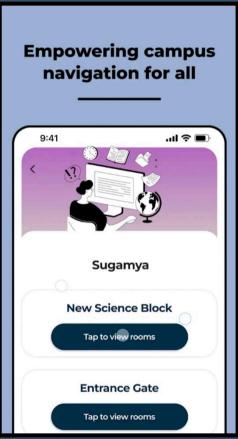

# **Features**

- Sugamya Navigation System- As the cornerstone of UniWay's commitment to accessibility, the Sugamya navigation system exemplifies our dedication to ensuring that every individual can navigate the campus effortlessly. With voice-guided directions and intuitive interfaces, Sugamya enables visually impaired users to navigate confidently, whether finding classrooms, conference halls, or other campus facilities. Sugamya ensures no one is left behind.
- Event Notifications Stay updated on important events, competitions, and seminars with UniWay's Event Notifications. Receive timely alerts to keep you informed and engaged in the vibrant campus life.
- Alumnae Showcases Celebrate the achievements of our esteemed alumni through Alumnae Showcases. Get inspired by their success stories and learn from their experiences, forging meaningful connections across generations.
- Centralized Hub UniWay serves as a Centralized Hub for all your college-related needs. Access vital resources, announcements, and campus services with ease—your one-stop destination for staying informed.
- Real-time Updates and Alerts Stay in the loop with Real-time Updates and Alerts. UniWay provides instant notifications about campus events, closures, and emergencies, ensuring you're always up-to-date.
- User-Friendly Interface- Designed with accessibility in mind, UniWay offers a User-Friendly Interface with intuitive navigation, clear labeling, and simplified layouts, allowing users of all tech proficiency levels to access features and information easily.