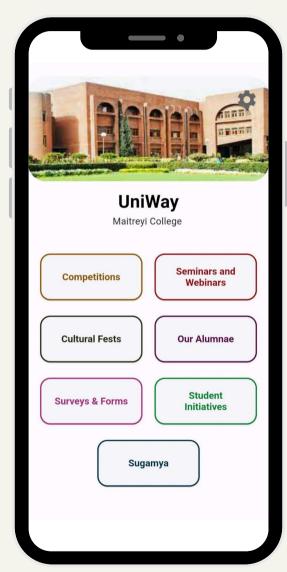

## **About UniWay**

Maitreyi College Introduces UniWay Maitreyi: Future.Unleashed.

A Revolutionary Indigenous App Redefining Campus Experience

UniWay is an innovative mobile application transforming the college experience for students, faculty, and users alike. It offers a comprehensive platform with features like event notifications, academic updates, and alumnae showcases, serving as a hub for campus engagement. A standout feature is Sugamya Maitreyi, a navigation system for all users, including differently-abled individuals, ensuring easy campus navigation. This highlights the college's commitment to accessibility and inclusivity.

# **Features**

- Sugamya Navigation System- As the cornerstone of UniWay's commitment to accessibility, the Sugamya navigation system exemplifies our dedication to ensuring that every individual can navigate the campus effortlessly. With voice-guided directions and intuitive interfaces, Sugamya enables visually impaired users to navigate confidently, whether finding classrooms, conference halls, or other campus facilities. Sugamya ensures no one is left behind.
- Event Notifications Stay updated on important events, competitions, and seminars with UniWay's Event Notifications. Receive timely alerts to keep you informed and engaged in the vibrant campus life.
- Alumnae Showcases Celebrate the achievements of our esteemed alumni through Alumnae Showcases. Get inspired by their success stories and learn from their experiences, forging meaningful connections across generations.
- Centralized Hub UniWay serves as a Centralized Hub for all your college-related needs. Access vital resources, announcements, and campus services with ease—your one-stop destination for staying informed.
- Real-time Updates and Alerts Stay in the loop with Real-time Updates and Alerts. UniWay provides instant notifications about campus events, closures, and emergencies, ensuring you're always up-to-date.
- User-Friendly Interface- Designed with accessibility in mind, UniWay offers a User-Friendly Interface with intuitive navigation, clear labeling, and simplified layouts, allowing users of all tech proficiency levels to access features and information easily.