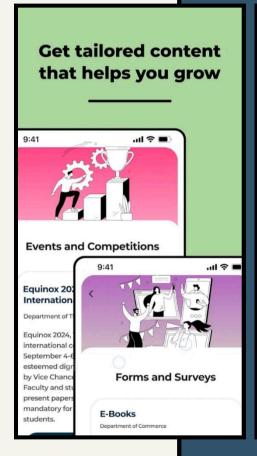

# **Features**

- Sugamya Navigation System- As the cornerstone of UniWay's commitment to accessibility, the Sugamya navigation system exemplifies our dedication to ensuring that every individual can navigate the campus effortlessly. With voice-guided directions and intuitive interfaces, Sugamya enables visually impaired users to navigate confidently, whether finding classrooms, conference halls, or other campus facilities. Sugamya ensures no one is left behind.
- Event Notifications Stay updated on important events, competitions, and seminars with UniWay's Event Notifications. Receive timely alerts to keep you informed and engaged in the vibrant campus life.
- Alumnae Showcases Celebrate the achievements of our esteemed alumni through Alumnae Showcases. Get inspired by their success stories and learn from their experiences, forging meaningful connections across generations.
- Centralized Hub UniWay serves as a Centralized Hub for all your college-related needs. Access vital resources, announcements, and campus services with ease—your one-stop destination for staying informed.
- Real-time Updates and Alerts Stay in the loop with Real-time Updates and Alerts. UniWay provides instant notifications about campus events, closures, and emergencies, ensuring you're always up-to-date.
- User-Friendly Interface- Designed with accessibility in mind, UniWay offers a User-Friendly Interface with intuitive navigation, clear labeling, and simplified layouts, allowing users of all tech proficiency levels to access features and information easily.